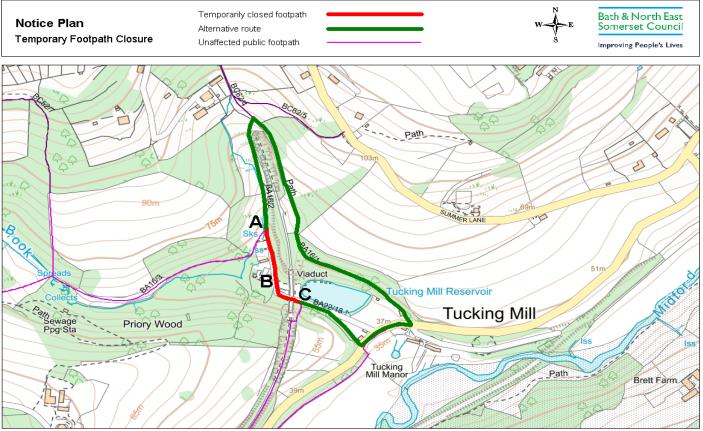

## BATH AND NORTH EAST SOMERSET COUNCIL (PUBLIC FOOTPATHS BA16/2 & BA22/18, TUCKING MILL RESERVOIR, MONKTON COMBE) TEMPORARY TRAFFIC REGULATION ORDER 2025

Notice is given that Bath and North East Somerset Council in exercise of its powers under section 14 of the Road Traffic Regulation Act 1984 has made an order the effect of which is to temporarily introduce a closure to the section of Public Footpath BA16/2 commencing from a junction with Public Footpath BA16/3 at grid reference ST 7633 6173 (point A on the Notice Plan) and proceeding in a generally southerly direction for approximately 123 metres to grid reference ST 7635 6162 (point B on the Notice Plan); and to the section of Public Footpath BA22/18 commencing from grid reference ST 7635 6162 (point B on the Notice Plan) and proceeding in a generally southeasterly direction for approximately 64 metres to a junction with Public Footpath BA22/19 at grid reference ST 7639 6158 (point C on the Notice Plan).

This order is required because works are being or are proposed to be executed on or near the right of way: namely the applicant will be carrying out development works. The Order will come into force on 19<sup>th</sup> May 2025 and will be effective for six months.

ALTERNATIVE ROUTE: Public Footpath BA16/2 – Public Footpath BA16/1 – Tucking Mill Lane – Public Footpath BA22/18. Vice Versa.

Applicant Details: Jared Maxfield, Wessex Water Services Limited, Wessex Water Operations Centre, Claverton Down Road, Claverton Down BA2 7WW Email: james.osborne@ytlgroup.co.uk Telephone: 0345 600 4600