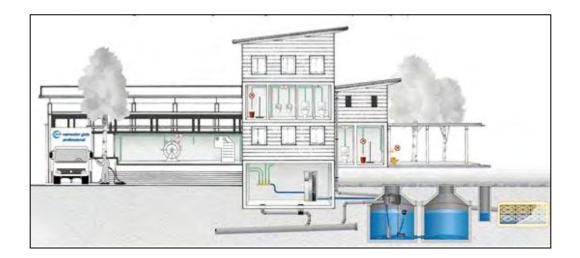

# **SUDS - Below Ground Storage**

# Typical cost:

• >£130/m³ of stored volume





### **SUDS - Wetland**

Typical capital cost:
• £30-35/m³ of treatment volume

- Specific planting costs:
   £20/m² for central area
  - £30-40/m for edges





### SUDS - Soakaway

#### Typical capital cost:

• >£115/m³ of stored volume



# SUDS – Filter drain

### Typical capital cost:

• £115 - 160/m³ of stored volume





### <u>SUDS – Bioretention filter bed</u>

### Typical capital cost:

• £65-75/m³ of stored volume





# <u>SUDS – Above ground Storage</u>

Typical capital cost:
• £20-25/m³ of detention volume





# **SUDS - Swale**

Typical capital cost:

• £15-20/m² of swale area





# SUDS - Green Roof

Typical capital cost: • £20 − 70/m²



# SUDS - Permeable Paving

# Typical capital cost: • £70/m²