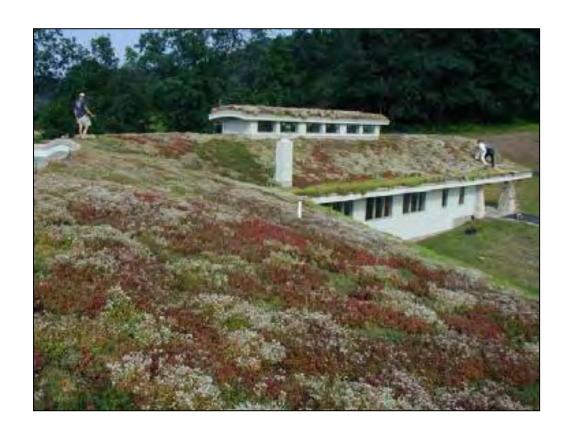

# **SUDS - Below Ground Storage**

# Typical cost:

• >£130/m³ of stored volume





### **SUDS - Wetland**

Typical capital cost:
• £30-35/m³ of treatment volume

- Specific planting costs:
   £20/m² for central area
  - £30-40/m for edges





### SUDS - Soakaway

#### Typical capital cost:

• >£115/m³ of stored volume



# SUDS – Filter drain

### Typical capital cost:

• £115 - 160/m³ of stored volume





### <u>SUDS – Bioretention filter bed</u>

### Typical capital cost:

• £65-75/m³ of stored volume





# <u>SUDS – Above ground Storage</u>

Typical capital cost:
• £20-25/m³ of detention volume





# **SUDS - Swale**

Typical capital cost:

• £15-20/m² of swale area





# SUDS - Green Roof

Typical capital cost: • £20 − 70/m²



# SUDS - Permeable Paving

# Typical capital cost: • £70/m²