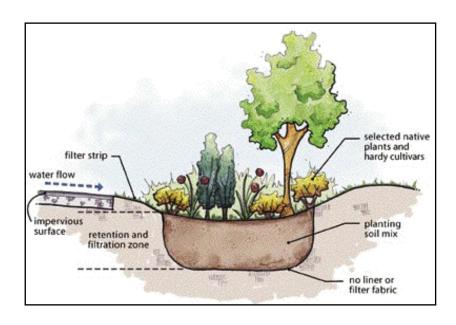

### <u>SUDS – Bioretention filter bed</u>

### Typical capital cost:

• £65-75/m³ of stored volume