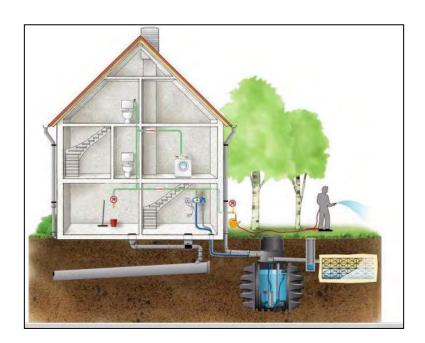

# **SUDS - Below Ground Storage**

# Typical cost:

• >£130/m³ of stored volume





### **SUDS - Wetland**

Typical capital cost:
• £30-35/m³ of treatment volume

- Specific planting costs:
   £20/m² for central area
  - £30-40/m for edges





### SUDS - Soakaway

#### Typical capital cost:

• >£115/m³ of stored volume



# SUDS – Filter drain

### Typical capital cost:

• £115 - 160/m³ of stored volume





### <u>SUDS – Bioretention filter bed</u>

### Typical capital cost:

• £65-75/m³ of stored volume





# <u>SUDS – Above ground Storage</u>

Typical capital cost:
• £20-25/m³ of detention volume





# **SUDS - Swale**

Typical capital cost:

• £15-20/m² of swale area





# SUDS - Green Roof

Typical capital cost: • £20 − 70/m²



# SUDS - Permeable Paving

# Typical capital cost: • £70/m²