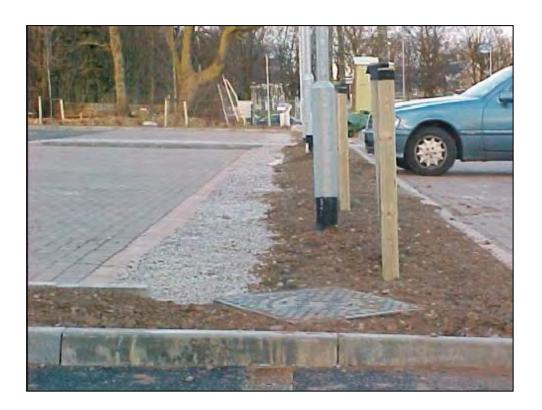

Below Ground Storage**

# Typical cost:

• >£130/m³ of stored volume





### **SUDS - Wetland**

Typical capital cost:
• £30-35/m³ of treatment volume

- Specific planting costs:
   £20/m² for central area
  - £30-40/m for edges





### SUDS - Soakaway

#### Typical capital cost:

• >£115/m³ of stored volume



# SUDS – Filter drain

### Typical capital cost:

• £115 - 160/m³ of stored volume





### <u>SUDS – Bioretention filter bed</u>

### Typical capital cost:

• £65-75/m³ of stored volume





# <u>SUDS – Above ground Storage</u>

Typical capital cost:
• £20-25/m³ of detention volume





# **SUDS - Swale**

Typical capital cost:

• £15-20/m² of swale area





# SUDS - Green Roof

Typical capital cost: • £20 − 70/m²



# SUDS - Permeable Paving

# Typical capital cost: • £70/m²