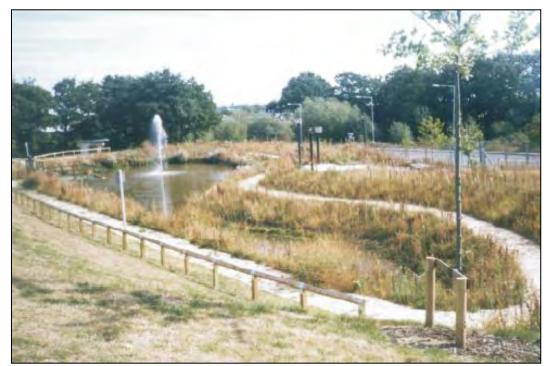

### **SUDS - Wetland**

Typical capital cost:
• £30-35/m³ of treatment volume

- Specific planting costs:
   £20/m² for central area
  - £30-40/m for edges