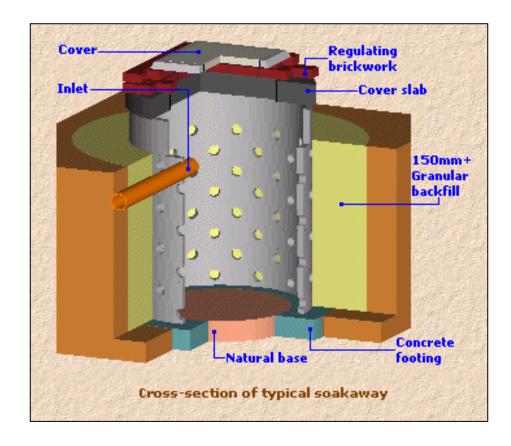

# **SUDS - Below Ground Storage**

# Typical cost:

• >£130/m³ of stored volume





### **SUDS - Wetland**

Typical capital cost:
• £30-35/m³ of treatment volume

- Specific planting costs:
   £20/m² for central area
  - £30-40/m for edges





### SUDS - Soakaway

#### Typical capital cost:

• >£115/m³ of stored volume



# SUDS – Filter drain

### Typical capital cost:

• £115 - 160/m³ of stored volume





### <u>SUDS – Bioretention filter bed</u>

### Typical capital cost:

• £65-75/m³ of stored volume





# <u>SUDS – Above ground Storage</u>

Typical capital cost:
• £20-25/m³ of detention volume





# **SUDS - Swale**

Typical capital cost:

• £15-20/m² of swale area





# SUDS - Green Roof

Typical capital cost: • £20 − 70/m²



# SUDS - Permeable Paving

# Typical capital cost: • £70/m²