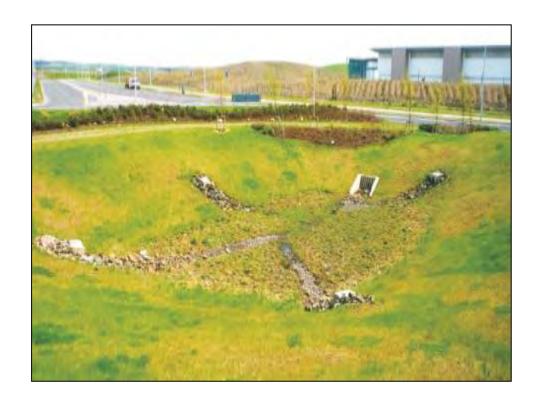

### **SUDS - Wetland**

Typical capital cost:
• £30-35/m³ of treatment volume

- Specific planting costs:
   £20/m² for central area
  - £30-40/m for edges