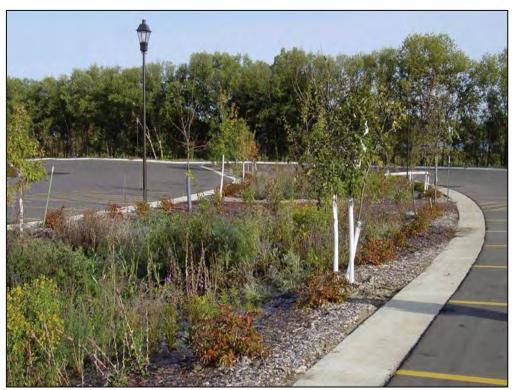

### <u>SUDS – Bioretention filter bed</u>

### Typical capital cost:

• £65-75/m³ of stored volume