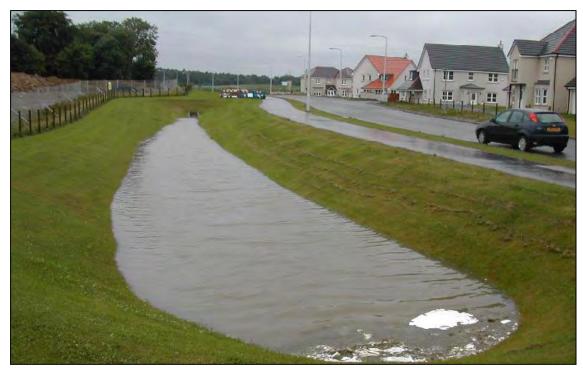

# **SUDS - Below Ground Storage**

# Typical cost:

• >£130/m³ of stored volume





### **SUDS - Wetland**

Typical capital cost:
• £30-35/m³ of treatment volume

- Specific planting costs:
   £20/m² for central area
  - £30-40/m for edges





### SUDS - Soakaway

#### Typical capital cost:

• >£115/m³ of stored volume



# SUDS – Filter drain

### Typical capital cost:

• £115 - 160/m³ of stored volume





### <u>SUDS – Bioretention filter bed</u>

### Typical capital cost:

• £65-75/m³ of stored volume





# <u>SUDS – Above ground Storage</u>

Typical capital cost:
• £20-25/m³ of detention volume





# **SUDS - Swale**

Typical capital cost:

• £15-20/m² of swale area





# SUDS - Green Roof

Typical capital cost: • £20 − 70/m²



# SUDS - Permeable Paving

# Typical capital cost: • £70/m²