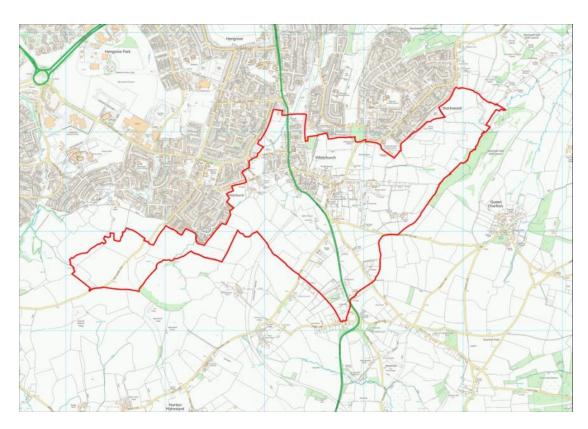

## Decision Regarding the Application for Designation of Whitchurch Neighbourhood Area under section 61 (G) of the Town and Country Planning Act (as amended)

- 1. I have no private interests to declare in respect of this matter which would prevent me from determining this application.
- 2. I hereby exercise power under section 61G of the Town and Country Planning Act 1990 (as amended) ("the Act") and all other powers delegated to me to designate the area identified on the map below as the Whitchurch Neighbourhood Area for the purposes of section 61G (1) of the Act) as I am satisfied that the area is an appropriate area to be designated as a neighbourhood area. I do not designate it as a business area for the purposes of section 61H (1) of the Act as it is not wholly or predominately business in nature.
- a) Name of neighbourhood area: Whitchurch
- b) Map of neighbourhood area:

Reproduced from the Ordnance Survey mapping with the permission of the Controller of Her Majesty's Stationary Office © Crown Copyright. Unauthorised reproduction infringes Crown copyright and may lead to prosecution or civil proceedings. License number 100023334

- c) Relevant body: Whitchurch Parish Council, form the 'relevant body' (for the purposes of 61G(2) of the Town and Country Planning Act 1990)
- 3. I have made this decision in line with the information set out in the 'Neighbourhood Area Designation Application Report'.